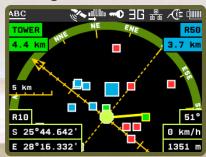

### **Position Tracking**

Fielded units periodically send out their position information, allowing other RT5 units and CommandPoint user to track Blue Forces.