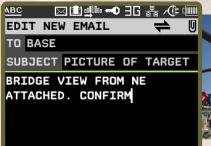

#### **RAPTAWC MessagePoint Software**

The RAPTAWC MessagePoint application allows individual users to use their existing standard email clients to connect to the radio network. RAPTAWC MessagePoint supports MS Outlook, Lotus Notes and others.

#### Messaging Services

**RAPTAWC** provides fast accurate messaging services such as:

- Chat and QuickText
- File Transfer: Pictures, etc
- Reports: CASEVAC, SITRAP, etc
- Email with attachments
- SMS to GSM Networks