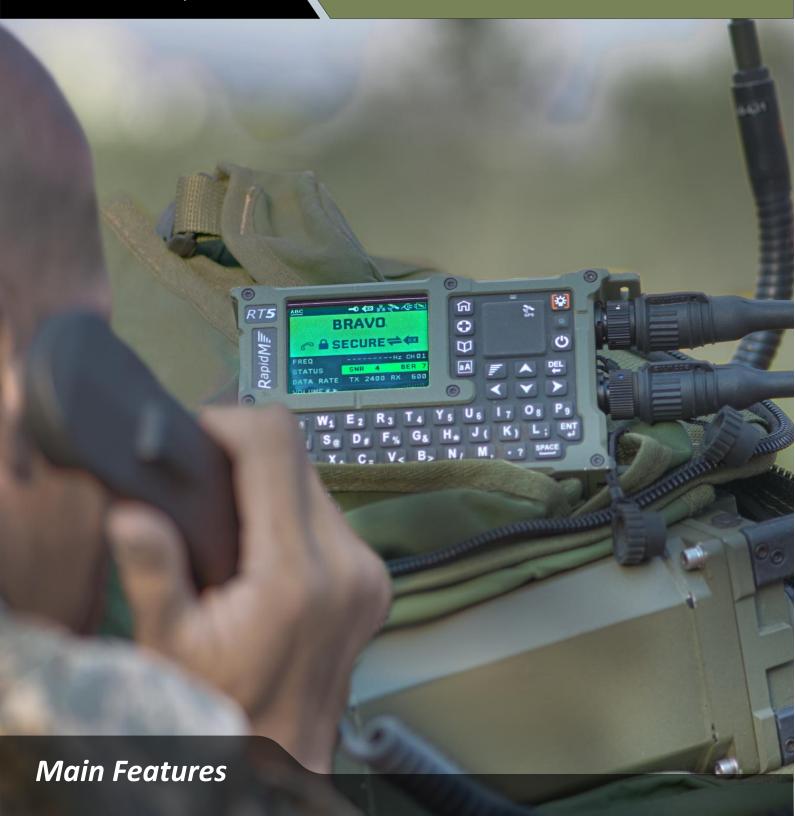

# **SECURE VOICE, POSITION & MESSAGING**

- Voice & Data Encryptor
- Position Tracking and Navigation
- Messaging: Chat, File Transfer, etc
- Embedded Modem (STANAG 4538)

RAPTAWC: SECURE COMMUNICATIONS - BASE TO FRONTLINE

### **Secure Digital Voice (SDV)**

**RAPTAWC** provides the next-generation radio speech encryption solution. RAPTAWC Secure Digital Voice (SDV) uses the new languageindependent TWELP\* low-rate vocoder. This is combined with powerful AES-256 encryption and modulated for HF/VHF use by a RapidM proprietary Digital Voice waveform. **SDV** provides the following features:

- Automatic Rate Adjustment
- Late Entry

RAPTAWC RT7

- Caller Identification
- Simultaneous Position Transfer