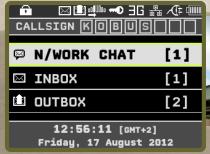

#### Messaging Services

**RAPTAWC** provides fast accurate messaging services such as:

- Chat and QuickText
- File Transfer: Pictures, etc
- Reports: CASEVAC, SITRAP, etc
- Email with attachments
- SMS to GSM Networks