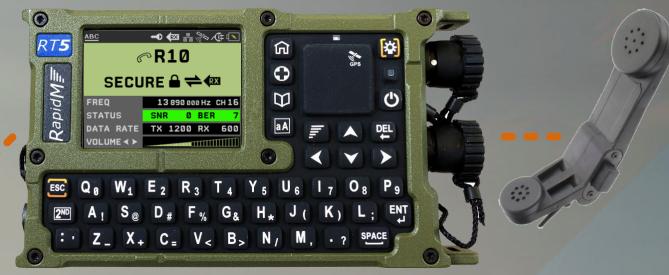

### **Secure Digital Voice (SDV)**

**RAPTAWC** provides the next-generation radio speech encryption solution. RAPTAWC Secure Digital Voice (SDV) uses the new languageindependent TWELP\* low-rate vocoder. This is combined with powerful AES-256 encryption and modulated for HF/VHF use by a RapidM proprietary Digital Voice waveform. **SDV** provides the following features:

- Automatic Rate Adjustment
- Late Entry

RAPTAWC RT7

- Caller Identification
- Simultaneous Position Transfer

### **Position Tracking**

Fielded units periodically send out their position information, allowing other RT5 units and CommandPoint user to track Blue Forces.

#### Messaging Services

**RAPTAWC** provides fast accurate messaging services such as:

- Chat and QuickText
- File Transfer: Pictures, etc
- Reports: CASEVAC, SITRAP, etc
- Email with attachments
- SMS to GSM Networks