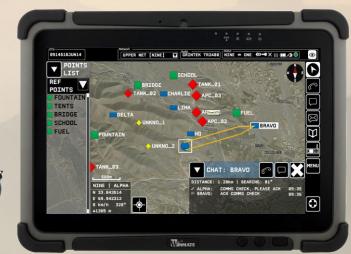

#### **RAPTAWC CommandPoint Software**

RAPTAWC CommandPoint is a Situational Awareness application that aids Commanders in the operational theatre. It allows rapid and intelligent control of the battlefield for Company and Platoon-level commanders. The battlefield situation is easily visualized. Simple buttons provide access to voice and text communications.

### RAPTAWC CommandPoint

### **Position Tracking**

Fielded units periodically send out their position information, allowing other RT5 units and CommandPoint user to track Blue Forces.