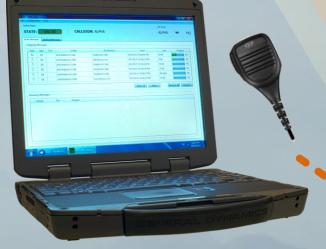

#### **RAPTAWC MessagePoint Software**

The RAPTAWC MessagePoint application allows individual users to use their existing standard email clients to connect to the radio network. RAPTAWC MessagePoint supports MS Outlook, Lotus Notes and others.

#### **RAPTAWC Key Management Software**

Secure key generation and distribution ensures that all over-the-air communications are end-to-end encrypted.

#### **RAPTAWC System Configuration Software**

Easy-to-use software allows rapid creation and distribution of address books, network parameters and device configurations.