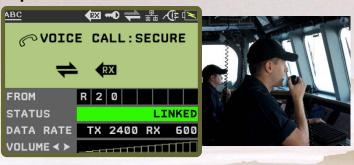

### **Secure Digital Voice (SDV)**

**RAPTAWC** provides the next-generation radio speech encryption solution. RAPTAWC Secure Digital Voice (SDV) uses the new languageindependent TWELP\* low-rate vocoder. This is combined with powerful AES-256 encryption and modulated for HF/VHF use by a RapidM proprietary Digital Voice waveform. **SDV** provides the following features:

- Automatic Rate Adjustment
- Late Entry

RAPTAWC RT7

- Caller Identification
- Simultaneous Position Transfer