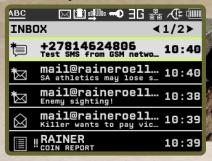

#### Messaging Services

**RAPTAWC** provides fast accurate messaging services such as:

- Chat and QuickText
- File Transfer: Pictures, etc
- Reports: CASEVAC, SITRAP, etc
- Email with attachments
- SMS to GSM Networks

# RAPTAWC Gateway

The RAPTAWC Gateway Application allows the radio networks to be connected to fixed infrastructure such as Intranet Email and GSM SMS networks. The software provides:

- Email compressIon & prioritization
- Automatic resumption
- SMS routed to/from GSM Networks

The Gateway, for instance, allows a message from a mobile phone to reach the Front Line.